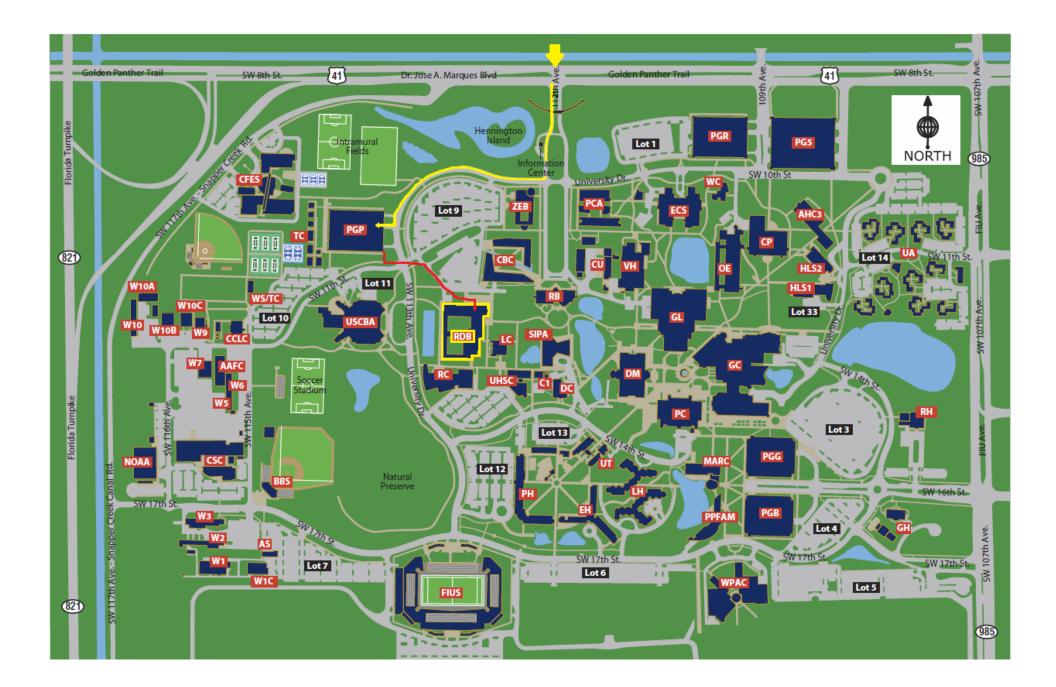

# Panther Garage and Law School Building (RDB)

FIU Modesto Maidique Campus 11200 SW 8<sup>th</sup> Street, Miami, FL

Important Note: Please do not follow GPS directions as they will take you to a different location. These instructions have been drafted for your convenience taking into consideration ease of access, parking, and walking distance.

#### From East

- Take SR 836 west to 107<sup>th</sup> Avenue. Exit south on 107<sup>th</sup> Ave.
- Drive south on 107<sup>th</sup> Ave to SW 8<sup>th</sup> St.; turn right on SW 8<sup>th</sup>
- Drive west on SW 8 St. to traffic light on SW 112 Ave. Turn left into FIU campus.
- Turn right at traffic circle and follow University Dr. to Panther Parking Garage on your right (yellow line on map.)

### From North

- Take Florida's Turnpike south. Exit east on SW 8th Street.
- Drive east on SW 8<sup>th</sup> St to traffic light on SW 112 Ave. Turn right into FIU campus.
- Turn right at traffic circle and follow University Dr. to Panther Parking Garage on your right (yellow line on map.)

#### From South

- Take SW 107<sup>th</sup> Avenue north to SW 8<sup>th</sup> St. Turn left on SW 8<sup>th</sup> St.
- Drive west on SW 8 St. to traffic light on SW 112 Ave. Turn left into FIU campus.
- Turn right at traffic circle and follow University Dr. to Panther Parking Garage on your right (yellow line on map.)

Park on Visitor spaces on first floor of Panther Parking Garage or on Lot#9. Exit garage through south-east corner. Cross University Dr. and follow the pathway to the Rafael Diaz-Balart College of Law Building (red line on map.)